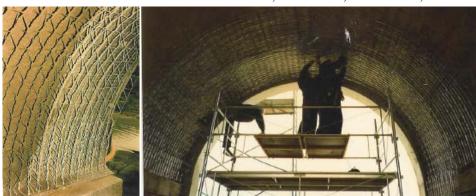

## JK STRUCTURE IS EXCEPTIONAL AND QUASI-UNIQUE IN SEVERAL AREAS OF UTILISATION

1. SOILS: STABILISATION & VEGETALIZATION OF SLOPES & EMBANKMENTS / WITHOUT THE USE OF CONCRETE NOR RETAINER WALLS

2. PUBLIC WORKS: TUNNELS, VAULTS, BRIDGES, ARCHES, SEWAGES, CONDUITS WITH EXCEPTIONAL THIN AND RESISTANT WALLS