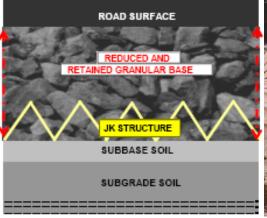

3. ROADS. REINFORCEMENT OF HE GRANULAR SUB-BASE OF ROADS, LEADING TO REDUCED COSTS AND INCREASED DURABILITY