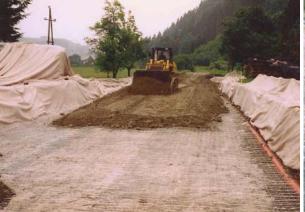

3. ROADS. REINFORCEMENT OF HE GRANULAR SUB-BASE OF ROADS, LEADING TO REDUCED COSTS AND INCREASED DURABILITY