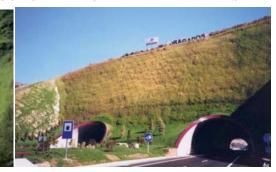

## JK STRUCTURE IS EXCEPTIONAL AND QUASI-UNIQUE IN SEVERAL AREAS OF UTILISATION

1. SOILS: STABILISATION & VEGETALIZATION OF SLOPES & EMBANKMENTS / WITHOUT THE USE OF CONCRETE NOR RETAINER WALLS

2. PUBLIC WORKS: TUNNELS, VAULTS, BRIDGES, ARCHES, SEWAGES, CONDUITS WITH EXCEPTIONAL THIN AND RESISTANT WALLS