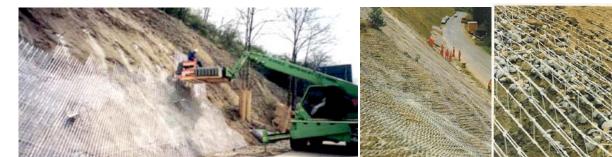

## JK STRUCTURE IN PUBLIC WORKS

## JK STRUCTURE IS EXCEPTIONAL AND QUASI-UNIQUE IN SEVERAL AREAS OF UTILISATION

1. SOILS: STABILISATION & VEGETALIZATION OF SLOPES & EMBANKMENTS / WITHOUT THE USE OF CONCRETE NOR RETAINER WALLS

2. PUBLIC WORKS: TUNNELS, VAULTS, BRIDGES, ARCHES, SEWAGES, CONDUITS WITH EXCEPTIONAL THIN AND RESISTANT WALLS