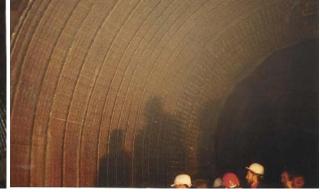

## JK STRUCTURE IS EXCEPTIONAL AND QUASI-UNIQUE IN SEVERAL AREAS OF UTILISATION

1. SOILS: STABILISATION & VEGETALIZATION OF SLOPES & EMBANKMENTS / WITHOUT THE USE OF CONCRETE NOR RETAINER WALLS

2. PUBLIC WORKS: TUNNELS, VAULTS, BRIDGES, ARCHES, SEWAGES, CONDUITS WITH EXCEPTIONAL THIN AND RESISTANT WALLS