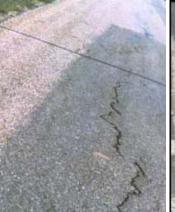

3. ROADS. REINFORCEMENT OF HE GRANULAR SUB-BASE OF ROADS, LEADING TO REDUCED COSTS AND INCREASED DURABILITY